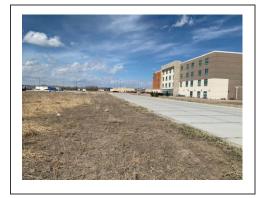

Information believed to be accurate, but not guaranteed

LOT 6 Rocky Enterprises, LLC 3.00 Acres \$450,000.00 306 Libmax Lane, Ogallala, NE 69153 Taxes for 2024 - \$928.04

The Subject property is close to the South I-80 Intersection at Ogallala, NE. It is located 1 block from Walmart, Holiday Inn Express, Best Western Plus and Bomgaars. The Subject property is close to infrastructure and lays flat and easily developable.

The property appears to not be in the flood plain, however County records would need to be examined to verify.

Traffic in the area is dramatic and increasing daily with numerous interstate traffic. The Subject property has un-hindered access and could be developed for many commercial uses.