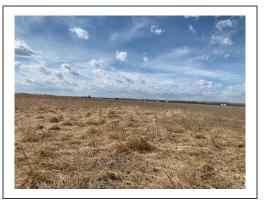

Information believed to be accurate, but not guaranteed

LOT 6 Rocky Enterprises, LLC 3.00 Acres \$450,000.00 306 Libmax Lane, Ogallala, NE 69153 Taxes for 2024 - \$928.04

The Subject property is close to the South I-80 Intersection at Ogallala, NE. It is located 1 block from Walmart, Holiday Inn Express, Best Western Plus and Bomgaars. The Subject property is close to infrastructure and lays flat and easily developable.

The property appears to not be in the flood plain, however County records would need to be examined to verify.

Traffic in the area is dramatic and increasing daily with numerous interstate traffic. The Subject property has un-hindered access and could be developed for many commercial uses.