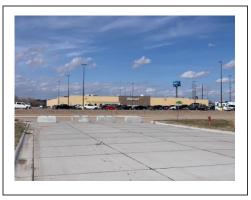

Information believed to be accurate, but not guaranteed

LOT 6 Rocky Enterprises, LLC 3.00 Acres \$450,000.00 306 Libmax Lane, Ogallala, NE 69153 Taxes for 2024 - \$928.04

The Subject property is close to the South I-80 Intersection at Ogallala, NE. It is located 1 block from Walmart, Holiday Inn Express, Best Western Plus and Bomgaars. The Subject property is close to infrastructure and lays flat and easily developable.

The property appears to not be in the flood plain, however County records would need to be examined to verify.

Traffic in the area is dramatic and increasing daily with numerous interstate traffic. The Subject property has un-hindered access and could be developed for many commercial uses.