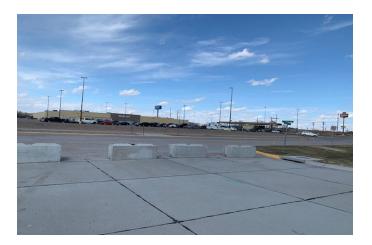

Information believed to be accurate, but not guaranteed

LOT 6 Rocky Enterprises, LLC 3.00 Acres \$450,000.00 306 Libmax Lane, Ogallala, NE 69153 Taxes for 2024 - \$928.04

The Subject property is close to the South I-80 Intersection at Ogallala, NE. It is located 1 block from Walmart, Holiday Inn Express, Best Western Plus and Bomgaars. The Subject property is close to infrastructure and lays flat and easily developable.

The property appears to not be in the flood plain, however County records would need to be examined to verify.

Traffic in the area is dramatic and increasing daily with numerous interstate traffic. The Subject property has un-hindered access and could be developed for many commercial uses.